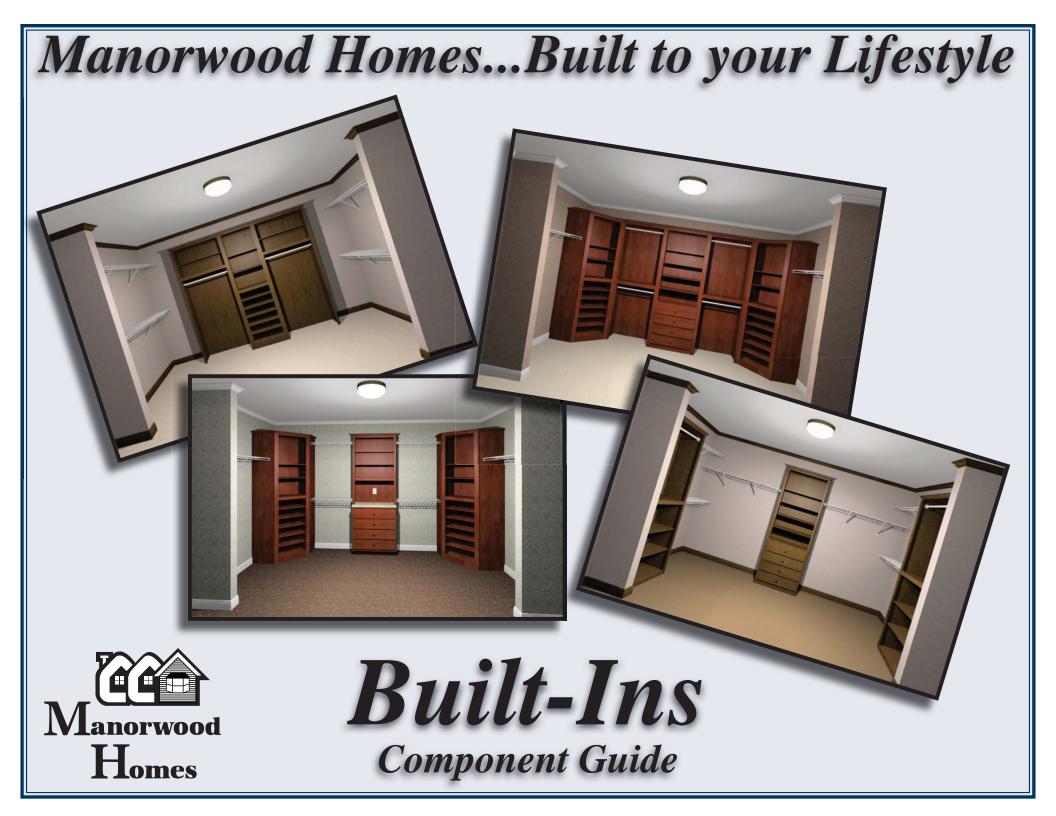

## **One Space**... Endless Storage Solutions

Manorwood Homes offers 16 unique storage modules and by using these modules, you can design and create a closet that best suites your lifestyle. Where you choose not to insert modules, wire shelving fills in the space. See back page for module specifications and ask your home consultant for more details