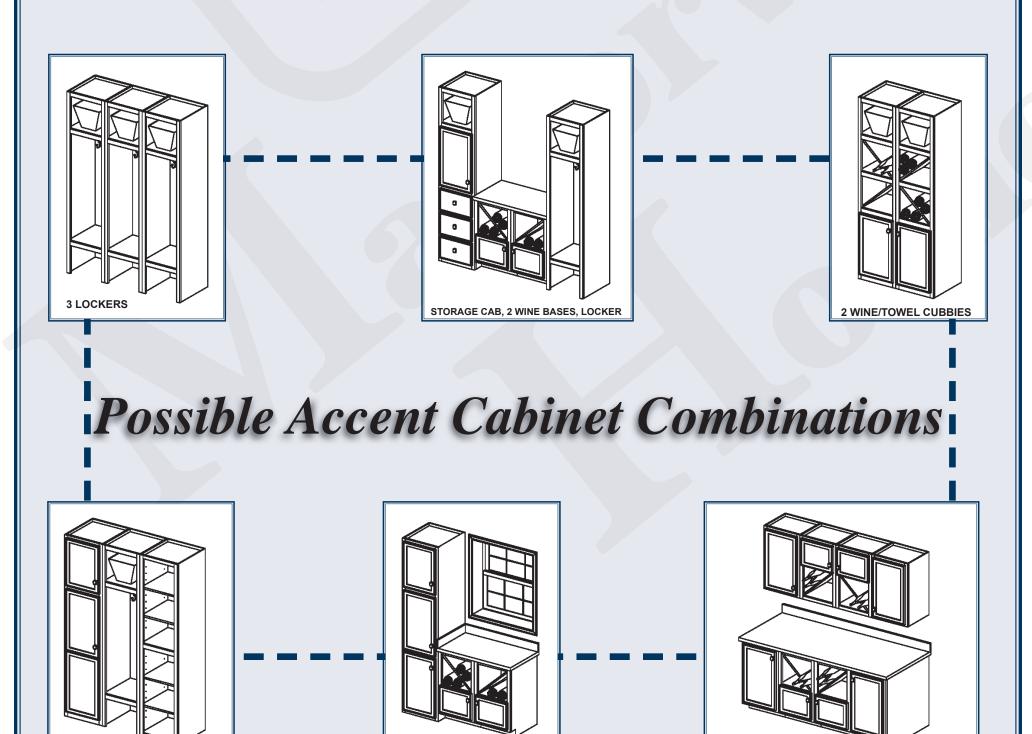

## Get Organized the Way You Want to!

Manorwood Homes offers a variety of accent cabinets to choose from and even more ways to combine them. Make your own combination(s) that best suits your lifestyle. See next page for accent cabinet offering. Ask your home consultant for more details.

LINEN CAB, LOCKER,BOOKCASE

LINEN CAB, 2 WINE/TOWEL BASES

2 WINE/TOWEL OVERHEADS., 2 WINE/TOWEL BASES