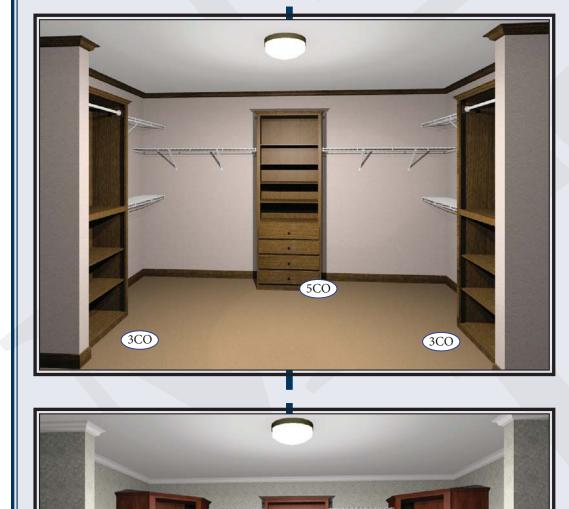

## **One Space**... Endless Storage Solutions

Manorwood Homes offers 16 unique storage modules and by using these modules, you can design and create a closet that best suites your lifestyle. Where you choose not to insert modules, wire shelving fills in the space. See back page for module specifications and ask your home consultant for more details

1CO - Double Rod Clothes Closet

6CO

7CO

7CO

2CO - Tall Clothes Closet with Shelves Above

3CO - Clothes Closet with Shelves Below

4CO - Sweater Closet with Shoe Rack

- 5CO Sweater Closet with Drawers
- 6CO Drop-Zone Base with Drawers & Shelves
- 7CO Corner Sweater Closet with Shoe Rack