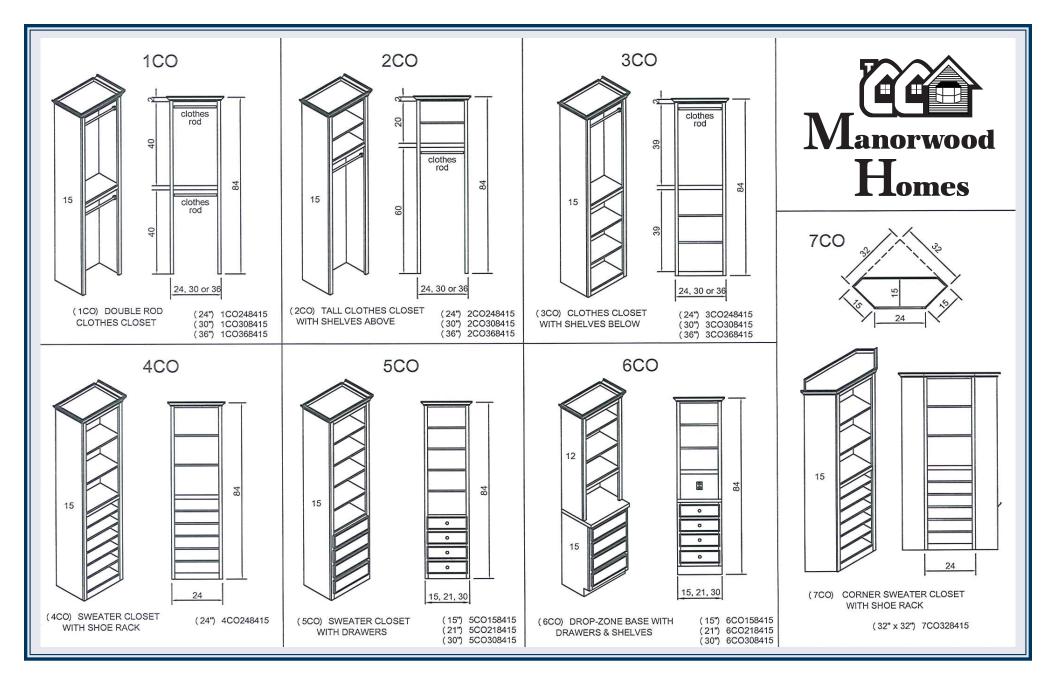

1CO - Double Rod Clothes Closet

6CO

7CO

7CO

2CO - Tall Clothes Closet with Shelves Above

3CO - Clothes Closet with Shelves Below

4CO - Sweater Closet with Shoe Rack

- 5CO Sweater Closet with Drawers
- 6CO Drop-Zone Base with Drawers & Shelves
- 7CO Corner Sweater Closet with Shoe Rack