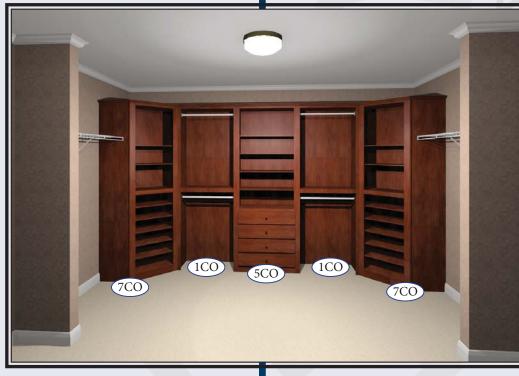

## **One Space**... Endless Storage Solutions

Manorwood Homes offers 16 unique storage modules and by using these modules, you can design and create a closet that best suites your lifestyle. Where you choose not to insert modules, wire shelving fills in the space. See back page for module specifications and ask your home consultant for more details

1CO - Double Rod Clothes Closet

6CO

7CO

7CO

2CO - Tall Clothes Closet with Shelves Above

3CO - Clothes Closet with Shelves Below

4CO - Sweater Closet with Shoe Rack

- 5CO Sweater Closet with Drawers
- 6CO Drop-Zone Base with Drawers & Shelves
- 7CO Corner Sweater Closet with Shoe Rack