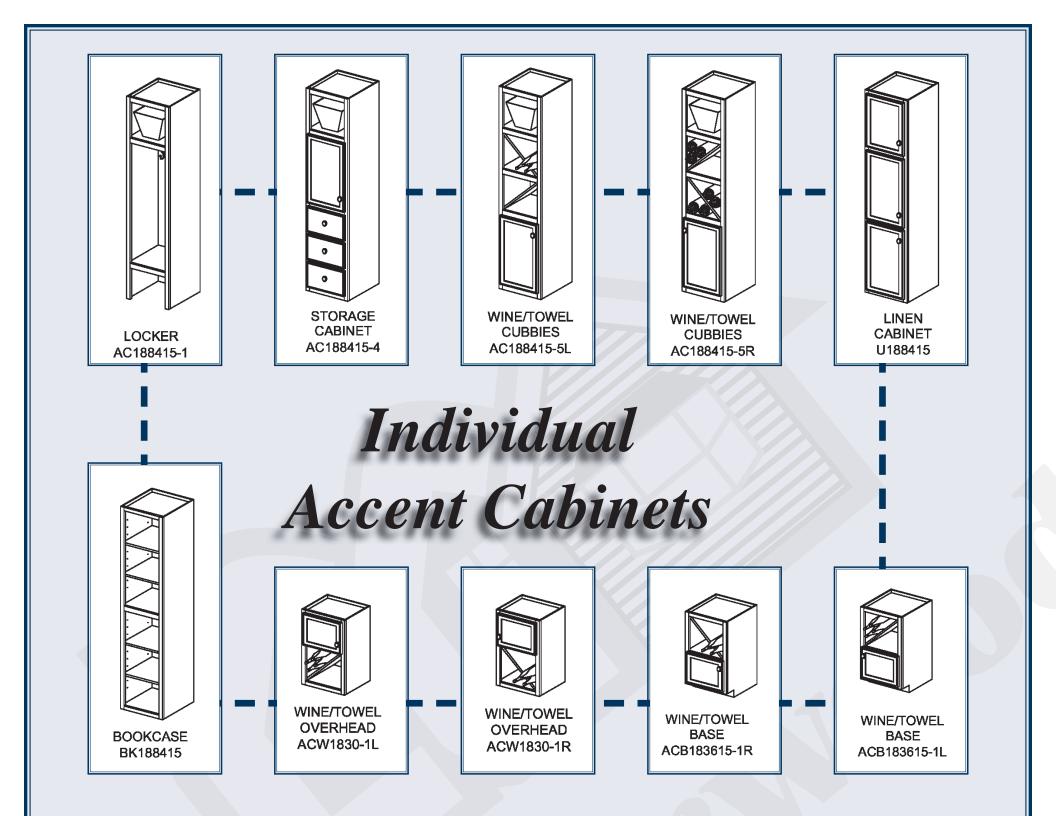

## Get Organized the Way You Want to!

Manorwood Homes offers a variety of accent cabinets to choose from and even more ways to combine them. Make your own combination(s) that best suits your lifestyle. See next page for accent cabinet offering. Ask your home consultant for more details.

LINEN CAB, LOCKER,BOOKCASE

LINEN CAB, 2 WINE/TOWEL BASES

2 WINE/TOWEL OVERHEADS., 2 WINE/TOWEL BASES