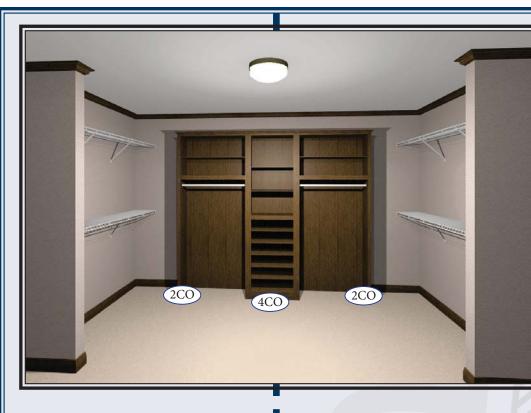

## **One Space**... Endless Storage Solutions

Manorwood Homes offers 16 unique storage modules and by using these modules, you can design and create a closet that best suites your lifestyle. Where you choose not to insert modules, wire shelving fills in the space. See back page for module specifications and ask your home consultant for more details

1CO - Double Rod Clothes Closet

6CO

7CO

7CO

2CO - Tall Clothes Closet with Shelves Above

3CO - Clothes Closet with Shelves Below

4CO - Sweater Closet with Shoe Rack

- 5CO Sweater Closet with Drawers
- 6CO Drop-Zone Base with Drawers & Shelves
- 7CO Corner Sweater Closet with Shoe Rack