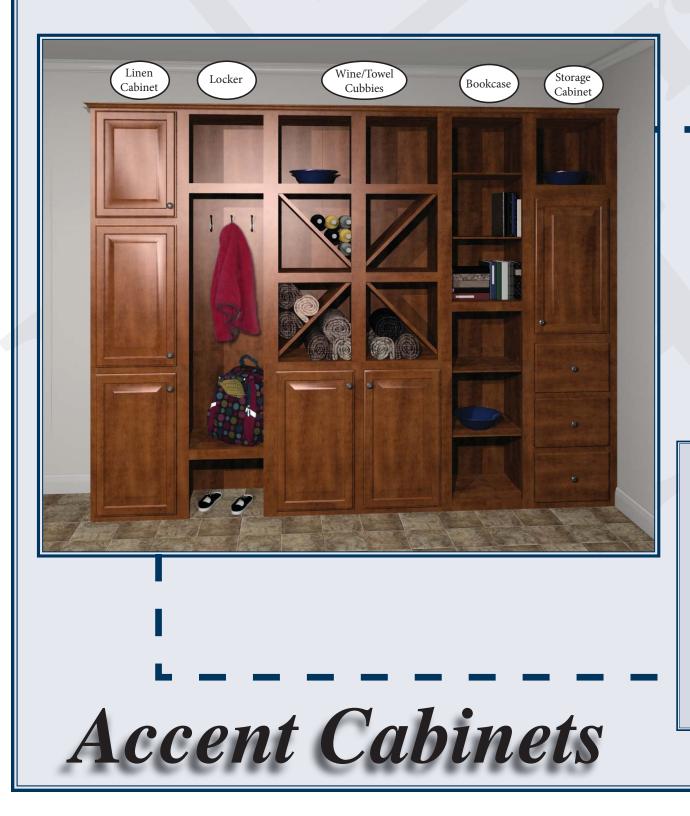

## Get Organized the Way You Want to!

Manorwood Homes offers a variety of accent cabinets to choose from and even more ways to combine them. Make your own combination(s) that best suits your lifestyle. See next page for accent cabinet offering. Ask your home consultant for more details.

LINEN CAB, LOCKER,BOOKCASE

LINEN CAB, 2 WINE/TOWEL BASES

2 WINE/TOWEL OVERHEADS., 2 WINE/TOWEL BASES