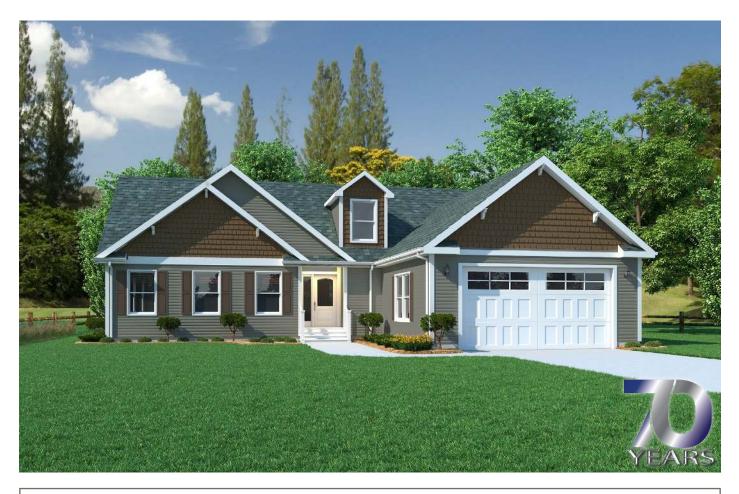

- by Others:
- Garage
- Gutters and Downspouts







## 3M3601-R 4156

Style: Ranch or Cape Square Feet: 1852 Bedrooms: 3 Bathrooms: 2

#### **Optional Features:**

- Vertical Siding
- Shake Siding Accent
- Dormer Window
- Prairie Window Grids
- Window Lineals
- Upgraded Front Door

### Features On-Site

- by Others:
- Garage
- Gutters and
- Downspouts



Optional 4'x6' Walk-In Tile Shower



•= Std. can light

Porch by Others

MAIN FLOOR

9





Binkley 7



= Std. can light

opt 22' dormer

, 15'-8" × 11'-2'

opt 22' dormer

2M3603-X 3268

Style: Ranch Square Feet: 2097 Bedrooms: 3 Bathrooms: 2

#### **Optional Features:**

 - 6' Cape Dormers
- 22' Dormers with Shake Accent
- Upgrade Front Door and Lineals

> Features On-Site by Others: - Garage - Gutters and Downspouts

inkley 2023





ll descriptive representations of the products on this brochure are believed to be correct at the time of publication. However, due to continued product improvement and changes in suppliers design and production, accuracy cannot be guaranteed. Therefore, equipment colors, material specifications, prices and model availability are subject to change without notice. All information and images contained in this brochure are property of Commodore Homes and for the use by active dealers of the company only. © CH 9/22