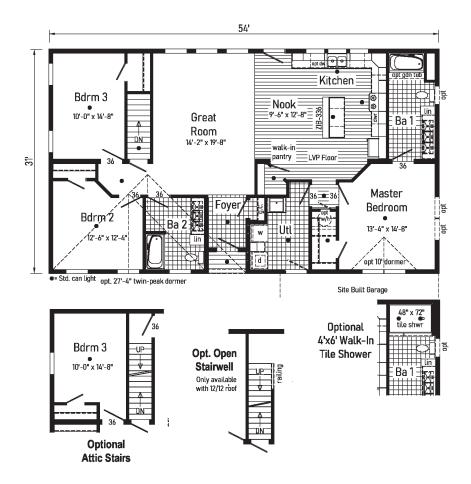

# 2M3601-X 3254

Style: Ranch or Cape Square Feet: 1674 Bedrooms: 3 Bathrooms: 2

#### **Optional Features:**

- 27'4" Twin Peak Dormer
- 9/12 Roof
- 6' Cape Dormer
- Shake Siding Accent
- Upgraded Front Door
- Sidelite

### Features On-Site

- by Others:
- Garage
- Gutters and Downspouts