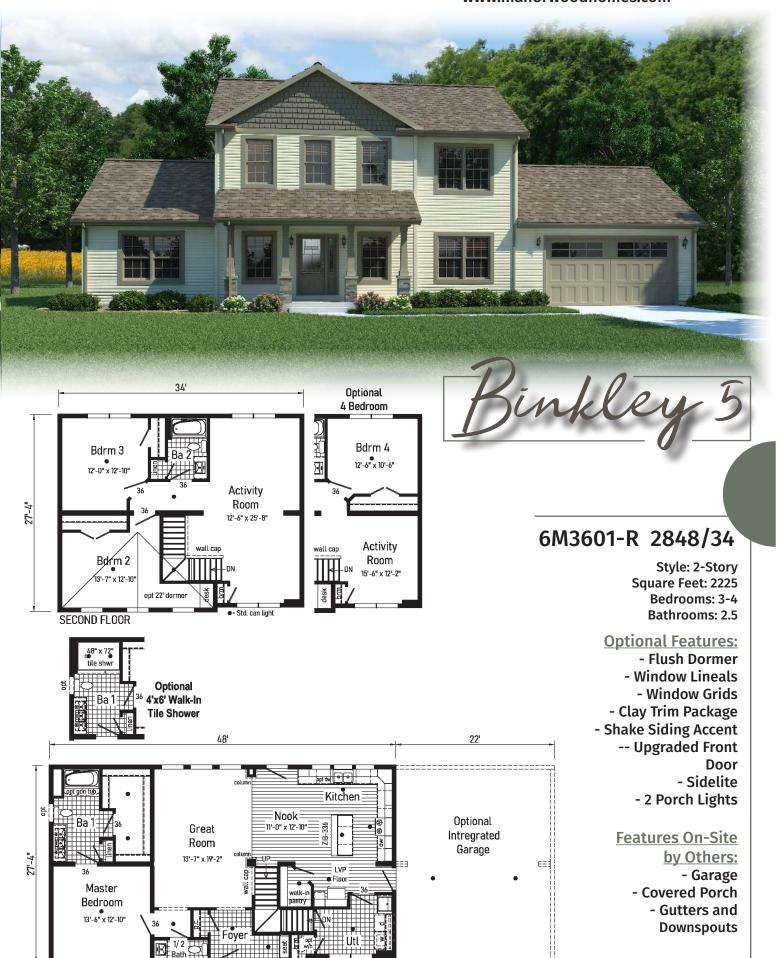

Sinkley 2023

**Manorwood Homes** 

Table of Contents

| 2MC3601-X<br>2M3602- X<br>2M3601- X | Binkley 1<br>Binkley 3<br>Binkley 2<br>Binkley 2 Photos | 3252<br>3264<br>3254 | 1596<br>1752<br>1674 | Pg. 4<br>Pg. 5<br>Pg. 6<br>Pg. 7 |
|-------------------------------------|---------------------------------------------------------|----------------------|----------------------|----------------------------------|
| 3M3601-R                            | Binkley 4                                               | 4156                 | 1852                 | Pg. 8                            |
| 6M3601-R                            | Binkley 5                                               | 2848/34              | 2206                 | Pg. 9                            |
| 2M3604-R                            | Binkley 6                                               | 3663/4               | 1864                 | Pg. 10                           |
| 3M3603-X                            | Binkley 7                                               | 3268                 | 2097                 | Pg. 11                           |