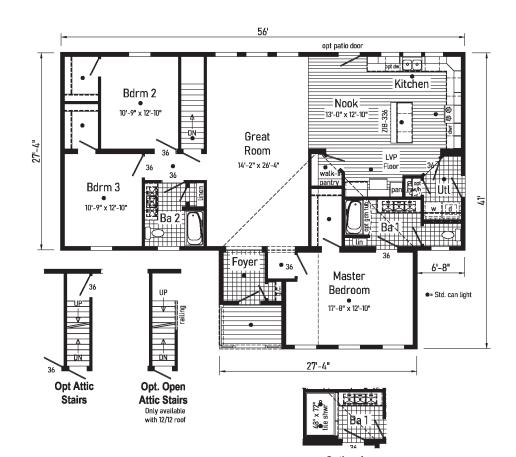

## 3M3601-R 4156

Style: Ranch or Cape Square Feet: 1852 Bedrooms: 3 Bathrooms: 2

#### **Optional Features:**

- Vertical Siding
- Shake Siding Accent
- Dormer Window
- Prairie Window Grids
- Window Lineals
- Upgraded Front Door

### Features On-Site

- by Others:
- Garage
- Gutters and
- Downspouts

Optional 4'x6' Walk-In Tile Shower

•= Std. can light

Porch by Others

MAIN FLOOR

9

Binkley 7