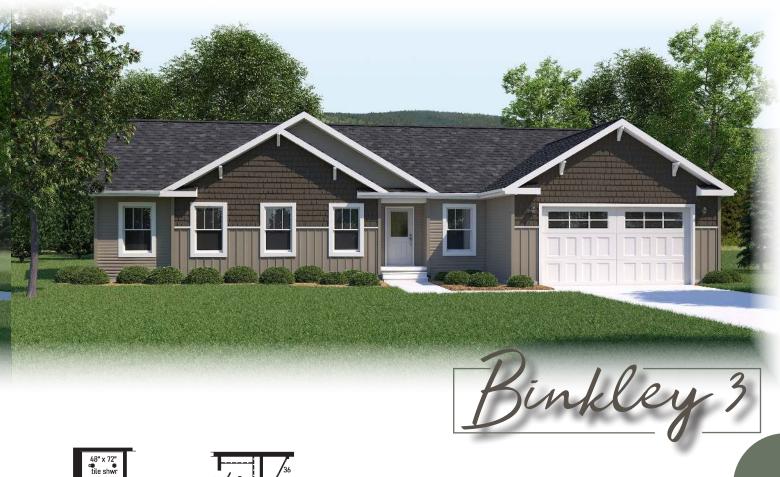

## 3M3601-R 4156

Style: Ranch or Cape Square Feet: 1852 Bedrooms: 3 Bathrooms: 2

#### **Optional Features:**

- Vertical Siding
- Shake Siding Accent
- Dormer Window
- Prairie Window Grids
- Window Lineals
- Upgraded Front Door

### Features On-Site

- by Others:
- Garage
- Gutters and
- Downspouts

Optional 4'x6' Walk-In Tile Shower

•= Std. can light

Porch by Others

MAIN FLOOR

9

Binkley 7