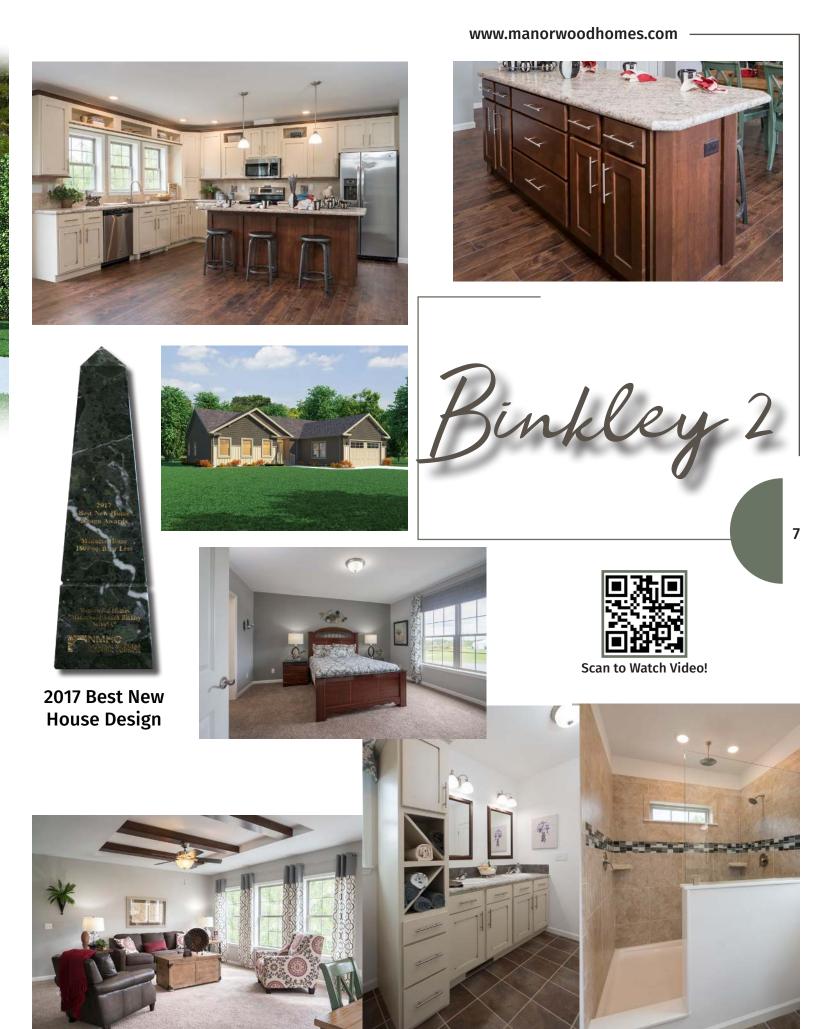

# 2M3601-X 3254

Style: Ranch or Cape Square Feet: 1674 Bedrooms: 3 Bathrooms: 2

#### **Optional Features:**

- 27'4" Twin Peak Dormer
- 9/12 Roof
- 6' Cape Dormer
- Shake Siding Accent
- Upgraded Front Door
- Sidelite

### Features On-Site

- by Others:
- Garage
- Gutters and Downspouts