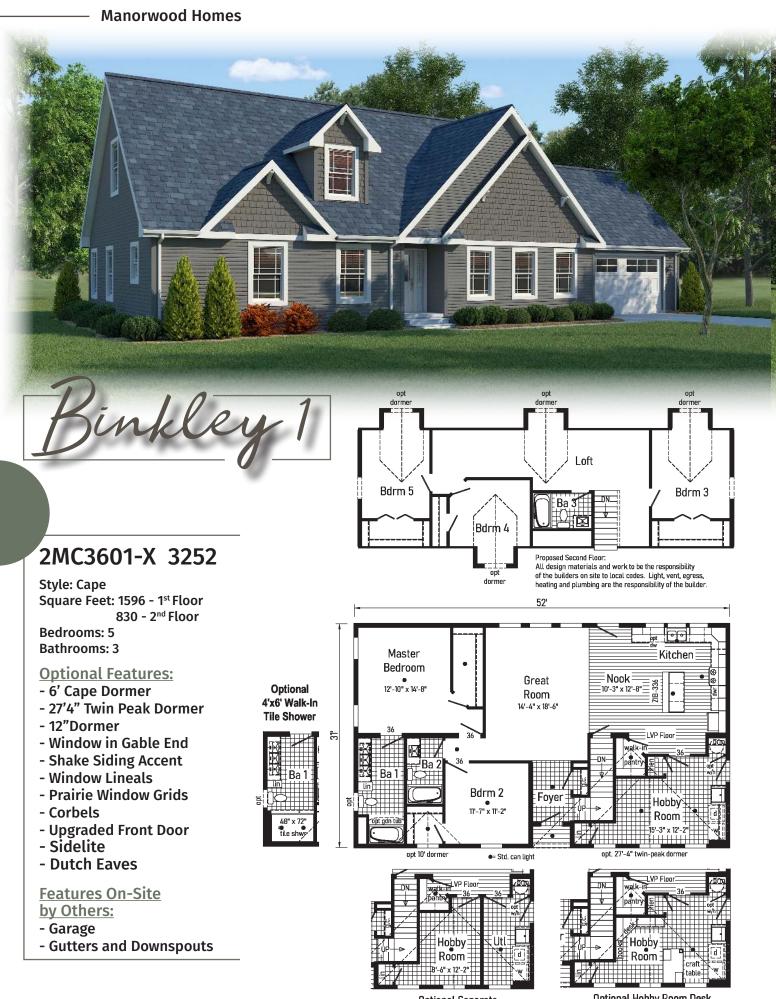

----|
| 3M3601-R                            | Binkley 4                                               | 4156                 | 1852                 | Pg. 8                            |
| 6M3601-R                            | Binkley 5                                               | 2848/34              | 2206                 | Pg. 9                            |
| 2M3604-R                            | Binkley 6                                               | 3663/4               | 1864                 | Pg. 10                           |
| 3M3603-X                            | Binkley 7                                               | 3268                 | 2097                 | Pg. 11                           |





Shadow Grey Mission Flat Panel Visit www.KCMA.org

for more information



4

Optional Separate Hobby Room Optional Hobby Room Desk, Craft Table & Cabinetry



## 2M3602-X 3264

Style: Ranch or Cape Square Feet: 1752 Bedrooms: 3 Bathrooms: 2 <u>Optional Features:</u> - 27'4" Twin Peak Dormer - Vertical Siding - Shake Siding Accent - Window Grids - Window Lineals - Corbels - Dutch Eaves - Upgraded Front Door

by Others: - Garage



Optional

빙

Optional

4'x6' Walk-In

Manorwood Homes



# 2M3601-X 3254

Style: Ranch or Cape Square Feet: 1674 Bedrooms: 3 Bathrooms: 2

#### **Optional Features:**

- 27'4" Twin Peak Dormer
- 9/12 Roof
- 6' Cape Dormer
- Shake Siding Accent
- Upgraded Front Door
- Sidelite

### Features On-Site

- by Others:
- Garage
- Gutters and Downspouts







## 3M3601-R 4156

Style: Ranch or Cape Square Feet: 1852 Bedrooms: 3 Bathrooms: 2

#