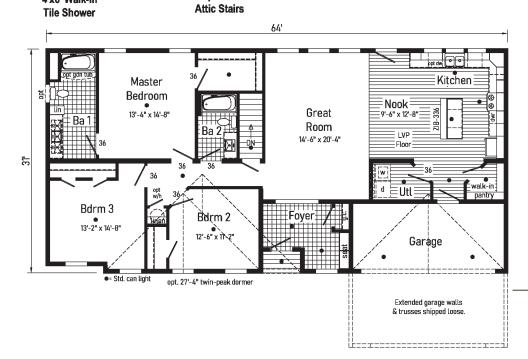

## 3M3601-R 4156

Style: Ranch or Cape Square Feet: 1852 Bedrooms: 3 Bathrooms: 2

#### **Optional Features:**

- Vertical Siding
- Shake Siding Accent
- Dormer Window
- Prairie Window Grids
- Window Lineals
- Upgraded Front Door

### Features On-Site

- by Others:
- Garage
- Gutters and
- Downspouts

Optional 4'x6' Walk-In Tile Shower

•= Std. can light

Porch by Others

MAIN FLOOR

9

Binkley 7