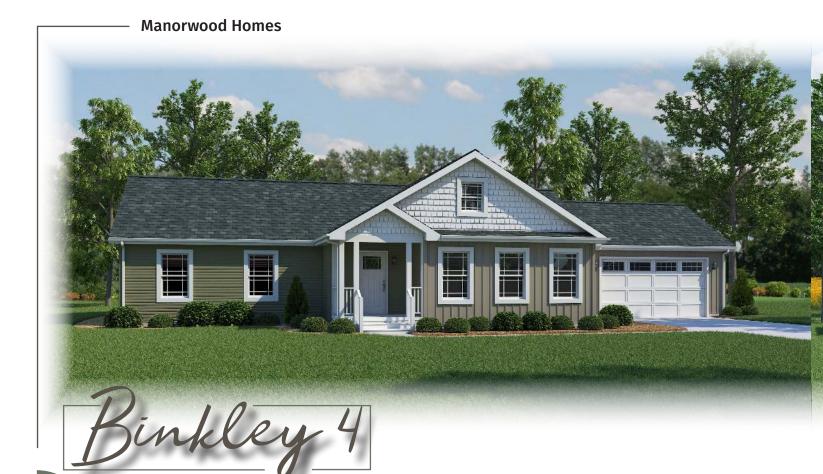

## 3M3601-R 4156

Style: Ranch or Cape Square Feet: 1852 Bedrooms: 3 Bathrooms: 2

#### **Optional Features:**

- Vertical Siding
- Shake Siding Accent
- Dormer Window
- Prairie Window Grids
- Window Lineals
- Upgraded Front Door

### Features On-Site

- by Others:
- Garage
- Gutters and
- Downspouts

Optional 4'x6' Walk-In Tile Shower

•= Std. can light

Porch by Others

MAIN FLOOR

9

Binkley 7