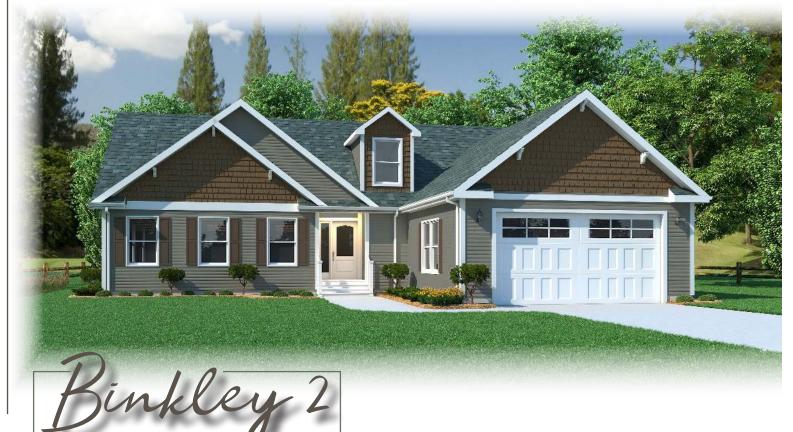

# 2M3601-X 3254

Style: Ranch or Cape Square Feet: 1674 Bedrooms: 3 Bathrooms: 2

#### **Optional Features:**

- 27'4" Twin Peak Dormer
- 9/12 Roof
- 6' Cape Dormer
- Shake Siding Accent
- Upgraded Front Door
- Sidelite

### Features On-Site

- by Others:
- Garage
- Gutters and Downspouts