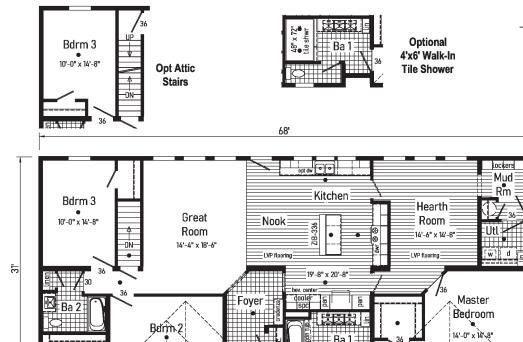

d Front Door

by Others: - Garage



Optional

빙

Optional

4'x6' Walk-In

Manorwood Homes



# 2M3601-X 3254

Style: Ranch or Cape Square Feet: 1674 Bedrooms: 3 Bathrooms: 2

#### **Optional Features:**

- 27'4" Twin Peak Dormer
- 9/12 Roof
- 6' Cape Dormer
- Shake Siding Accent
- Upgraded Front Door
- Sidelite

### Features On-Site

- by Others:
- Garage
- Gutters and Downspouts







## 3M3601-R 4156

Style: Ranch or Cape Square Feet: 1852 Bedrooms: 3 Bathrooms: 2

#### **Optional Features:**

- Vertical Siding
- Shake Siding Accent
- Dormer Window
- Prairie Window Grids
- Window Lineals
- Upgraded Front Door

### Features On-Site

- by Others:
- Garage
- Gutters and
- Downspouts



Optional 4'x6' Walk-In Tile Shower



•= Std. can light

Porch by Others

MAIN FLOOR

9





Binkley 7



= Std. can light

opt 22' dormer

, 15'-8" × 11'-2'

opt 22' dormer

2M3603-X 3268

Style: Ranch Square Feet: 2097 Bedrooms: 3 Bathrooms: 2

#### **Optional Features:**

 - 6' Cape Dormers
- 22' Dormers with Shake Accent
- Upgrade Front Door and Lineals

> Features On-Site by Others: - Garage - Gutters and Downspouts

inkley 2023





ll descriptive representations of the products on this brochure are believed to be correct at the time of publication. However, due to continued product improvement and changes in suppliers design and production, accuracy cannot be guaranteed. Therefore, equipment colors, material specifications, prices and model availability are subject to change without notice. All information and images contained in this brochure are property of Commodore Homes and for t