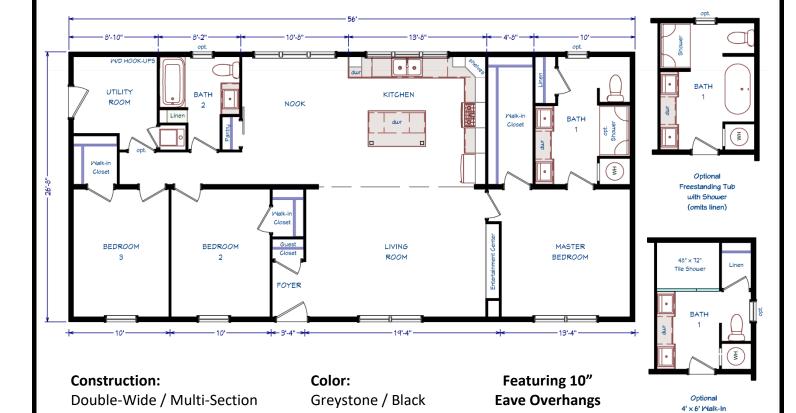

## The Huntington

3 Bedroom 2 Bath 28 x 60 (56) / 1,493 s.f.

1083 US Route 2, Berlin, VT 05602-8245 (802) 229-1592

Our Pricing includes Delivery, Installation, Sewer & Water Hook-Up, and Tax (if applicable)
[Please see an Installation Guide & Home Consultant for details]

## <u>Upgrades</u>

- Energy Star (Extra Air Sealing & Insulation, 95% Eff Gas Furnace)
- Protective Wind Wrap & Ice Guard Roof Barrier
- Flush Dormer with Full Eave

Manufactured Home

- 24x36 Vinyl Window in Master Bath & in Bath 2
- 4-Lite Fiberglass Front Exterior Door
- 9-Lite Fiberglass Side Exterior Door
- Exterior Faucet / 40 Gal. Water Heater / Perimeter Heat
- Interior Water Shut-Offs / Main Water Shut-Off in Utility
- 200 Amp Service / Wired also for Electric Range
- Interior Door at Water Heater & Utility Room

 Painted Cloud Grey & Storm Grey Hardwood Oak Shaker Cabinetry in Kitchen

Tile Shower

- Painted White Hardwood Oak Shaker Vanity in Bath 2
- 36x60 One Piece FG Shower in Master Bath
- One Piece Tub/Shower in Bath 2
- Framed Mirror in Bath 2
- Deluxe Paddle Fan w/ Light in Living Room
- Ceiling Lights in Bedrooms
- Phone Jack / (2) TV Jacks