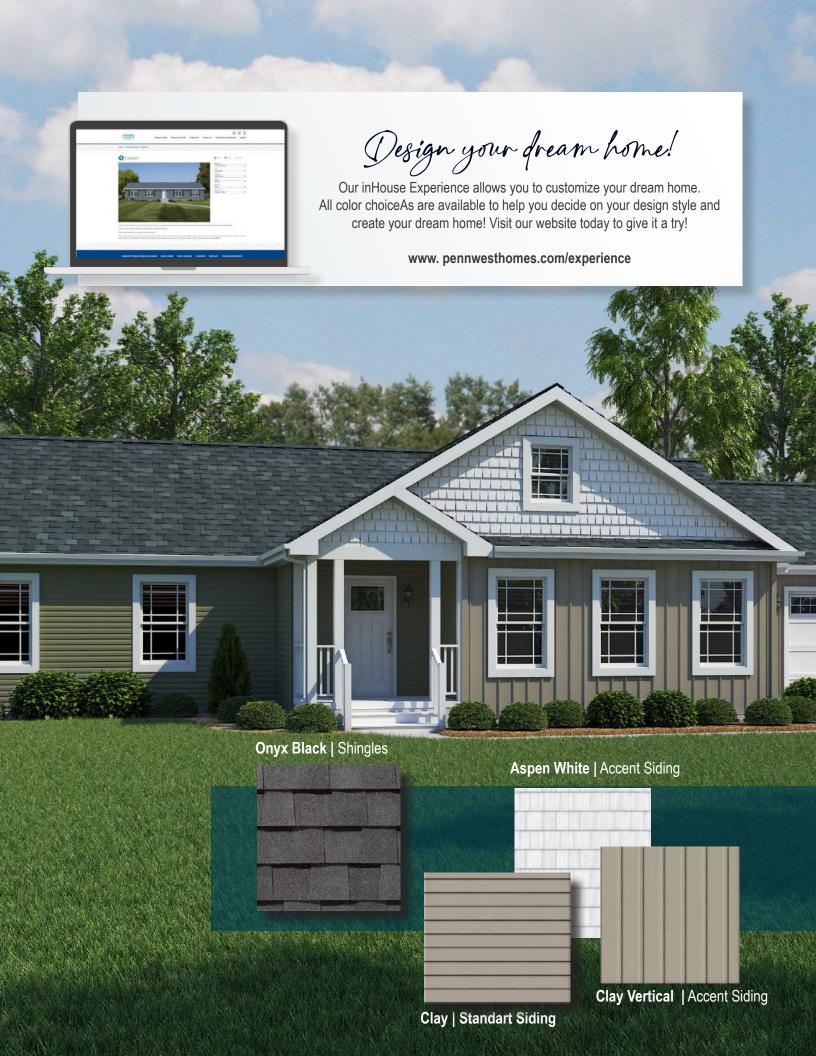

## Exterior Options

#### **Standard**

### **Metal Accent Siding**

## **Vertical Accent Siding**