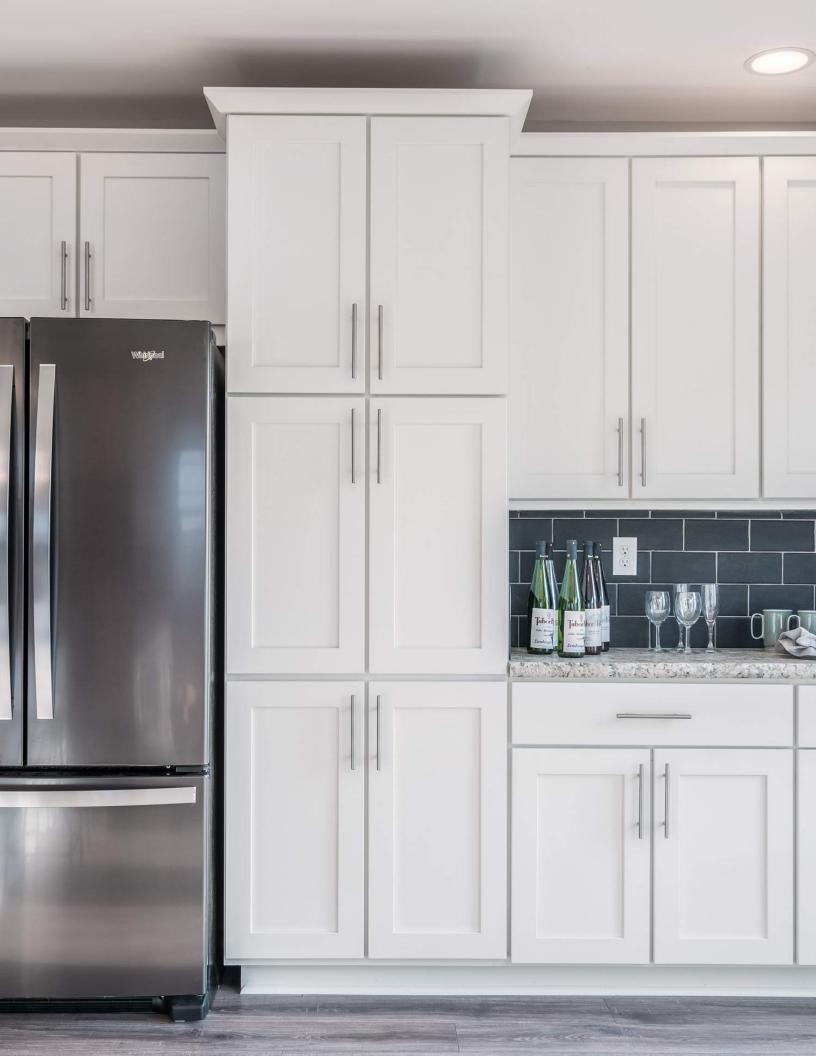

**GUIDE** 

MANORWOOD HOMES

**French Country Oak**Mission Flat Panel

**Rustic Elm Oak** Misson Flat Pannel

**Shadow Grey**Mission Flat Panel

**Barnwood Oak** Mission Flat Panel

**White**Mission Flat Panel

Precision Cut and Dadoed Construction Fastened and Hot Glued - Ensures a Long Lasting and Square Cabinet Box

3/4 Overlayed Cabinet Doors & Drawer Limited Exposure of Cabinet Stiles

3/4" Thick Shelving with Finished Edges Prevents Warping of Shelves

Base and Wall Cabinet Adjustable Shelving - Fit Your Lifestyle

3/4" Face Frames - Durable and Securely Holds Fastners for Long Lasting Use

Pocket Screws - Ensure a Strong and Square Frame

Dove-Tail Constructed Drawers - Superior Drawer Strength

Undermount Soft Close Drawer Guides

Concealed and Recessed Hinges - Superior Door Strength

Recessed Toe Kick - Work at Counters with Ease No Exposed Hanging Cleats- More Storage and Cleaner Look