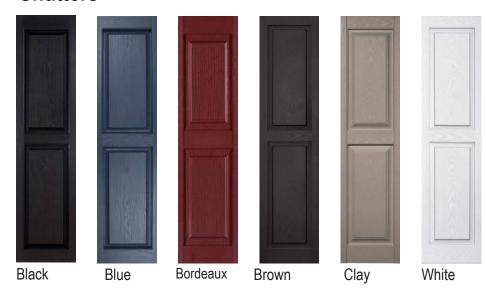

Ceramic

#### **Middletown Square**

\* Available in Single and Full Rows



Urban Mist | 4" x 12" Tile







#### Olaria

\* Available in Single and Full Rows



Cotton | 6" x 6" Tile



Warm Grey | 6" x 6" Tile



Green Leaf | 6" x 6" Tile

#### **Groutless Mosaic**

\*Note: For Full Tile Kitchen Backsplash Only or around LED Fireplaces.



White Carrara | 12" x 18"



**Cinder Gray** | 12" x 18"



## Shower Ceramic



Carrara (Gloss) | 12" x 24" Tile



White Wave | 12 "x 24" Tile



Grey Wave | 12" x 24" Tile



Mingle Warm | 12" x 24" Tile

## Exterior Options

#### **Standard**



### **Market Square Expressions**



### **Metal Accent Siding**



## **Vertical Accent Siding**



### **Shake Accent Siding**







**Grey Moss Shake** 



Black Walnut Shake







### **Shutters**



### **Stone Facade**



Adirondack Snowfall



Harbor Sunset

## **Architectural Shingles**



Driftwood



Estate Gray



Onyx Black





#### Manorwood Homes 4 Pennwest Way Emlenton, PA 16373 www.manorwoodhomes.com

## DÉCOR ORDER FORM



| Customer:                                                                                                                                                                                                            |                                                                 |