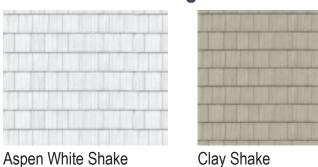

Grey Expo



Charcoal Soapstone

Available T/O



## Kitchen and Bath Ceramic

#### **Middletown Square**

\* Available in Single and Full Rows



Urban Mist | 4" x 12" Tile







#### Olaria

\* Available in Single and Full Rows



Cotton | 6" x 6" Tile



Warm Grey | 6" x 6" Tile



Green Leaf | 6" x 6" Tile

#### **Groutless Mosaic**

\*Note: For Full Tile Kitchen Backsplash Only or around LED Fireplaces.



White Carrara | 12" x 18"



**Cinder Gray** | 12" x 18"



## Shower Ceramic



Carrara (Gloss) | 12" x 24" Tile



White Wave | 12 "x 24" Tile



Grey Wave | 12" x 24" Tile



Mingle Warm | 12" x 24" Tile

## Exterior Options

#### **Standard**



### **Market Square Expressions**



### **Metal Accent Siding**



## **Vertical Accent Siding**



### **Shake Accent Siding**







**Grey Moss Shake** 



Black Walnut Shake







### **Shutters**



### **Stone Facade**



Adirondack Snowfall



Harbor Sunset

## **Architectural Shingles**



Driftwood



Estate Gray



Onyx Black





#### Manorwood Homes 4 Pennwest Way Emlenton, PA 16373 www.manorwoodhomes.com

## DÉCOR ORDER FORM



| Customer:                                                                                                                                                                                                            |                                                                 |