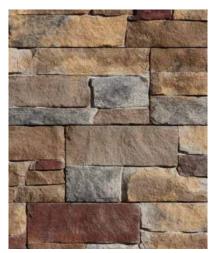

le in Single and Full Rows



Urban Mist | 4" x 12" Tile







#### Olaria

\* Available in Single and Full Rows



Cotton | 6" x 6" Tile



Warm Grey | 6" x 6" Tile



Green Leaf | 6" x 6" Tile

#### **Groutless Mosaic**

\*Note: For Full Tile Kitchen Backsplash Only or around LED Fireplaces.



White Carrara | 12" x 18"



**Cinder Gray** | 12" x 18"



## Shower Ceramic



Carrara (Gloss) | 12" x 24" Tile



White Wave | 12 "x 24" Tile



Grey Wave | 12" x 24" Tile



Mingle Warm | 12" x 24" Tile

## Exterior Options

#### **Standard**



### **Market Square Expressions**



### **Metal Accent Siding**



## **Vertical Accent Siding**



### **Shake Accent Siding**







**Grey Moss Shake** 



Black Walnut Shake







### **Shutters**



### **Stone Facade**



Adirondack Snowfall



Harbor Sunset

## **Architectural Shingles**



Driftwood



Estate Gray



Onyx Black





#### Manorwood Homes 4 Pennwest Way Emlenton, PA 16373 www.manorwoodhomes.com

## DÉCOR ORDER FORM



| Customer:                                                                                                                                                                                                            |                                                                 |