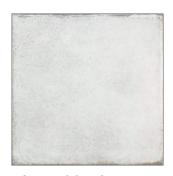

## Shower Ceramic

Carrara (Gloss) | 12" x 24" Tile

White Wave | 12 "x 24" Tile

Grey Wave | 12" x 24" Tile

Mingle Warm | 12" x 24" Tile