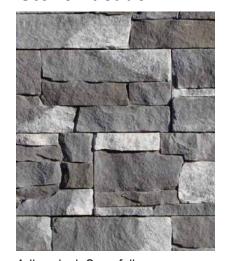

wn Square**

\* Available in Single and Full Rows



Urban Mist | 4" x 12" Tile







#### Olaria

\* Available in Single and Full Rows



Cotton | 6" x 6" Tile



Warm Grey | 6" x 6" Tile



Green Leaf | 6" x 6" Tile

#### **Groutless Mosaic**

\*Note: For Full Tile Kitchen Backsplash Only or around LED Fireplaces.



White Carrara | 12" x 18"



**Cinder Gray** | 12" x 18"



## Shower Ceramic



Carrara (Gloss) | 12" x 24" Tile



White Wave | 12 "x 24" Tile



Grey Wave | 12" x 24" Tile



Mingle Warm | 12" x 24" Tile

## Exterior Options

#### **Standard**



### **Market Square Expressions**



### **Metal Accent Siding**



## **Vertical Accent Siding**



### **Shake Accent Siding**







**Grey Moss Shake** 



Black Walnut Shake







### **Shutters**



### **Stone Facade**



Adirondack Snowfall



Harbor Sunset

## **Architectural Shingles**



Driftwood



Estate Gray



Onyx Black





#### Manorwood Homes 4 Pennwest Way Emlenton, PA 16373 www.manorwoodhomes.com

## DÉCOR ORDER FORM



| Customer:                                                                                                                                                                                                            |                                                                 |