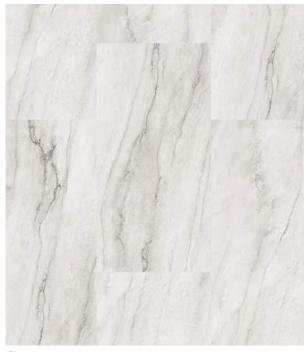

binets Rated to 500 pound Capacity - Drawers Opened 28,000 Times with Weight

- Cabinet Doors Opened 25,000 Times
- Extreme Testing of Cabinet Finish

Evermore Custom Cabinets endure a series of rigorous tests, measuring structural integrity. Cabinet doors, drawers and even the finish are tested before earning the KCMA Cabinet Certification.

#### **Interior Doors**



#### White

Available in: - Standard 2-Panel - 6-Panel

## <u>& Shiplap</u>



Visit www.KCMA.org for more information



## Vinyl Flooring



\*LX277 Barnwood Greige



\*LX328 Whiskey



\*LX301 Meteor Highlight



\*LX311 Aged European Oak European Oak



Congoleum

\*LX325 Thunder



\*LX355 Sundance

# Vinyl Plank Flooring











Hawthorne

Whitfield Gray

Dunite Oak

# Vinyl Tile Flooring

Rigid Core XL Trecento™







Mountains Gray







### Shake It Up - Multi Poly - 25 oz.



















TruSpirit - Multi Poly - 40 oz.











# Ceramic Flooring



Carrara White | 12" x 24" Tile



Power Grey | 12" x 24" Tile



ву N daltile

## Countertops

### **Laminate Countertops**



Brazillian Grey



Beachwalk



Drama Marble



Spring Carnival



Ice Mist



Arenite Cream



Granito Cascata



Forged Steel



Anzio Marble



Marmo Bianco





# Countertops

### Quartz



Lusso



Helix



Grey Expo



Charcoal Soapstone

Available T/O



## Kitchen and Bath Ceramic

#### **Middletown Square**

\* Available in Single and Full Rows



Urban Mist | 4" x 12" Tile







#### Olaria

\* Available in Single and Full Rows



Cotton | 6" x 6" Tile



Warm Grey | 6" x 6" Tile



Green Leaf | 6" x 6" Til