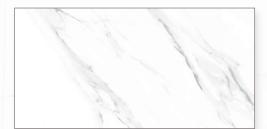

## Shower Ceramic

Carrara (Gloss) | 12" x 24" Tile

White Wave | 12 "x 24" Tile

Grey Wave | 12" x 24" Tile

Mingle Warm | 12" x 24" Tile