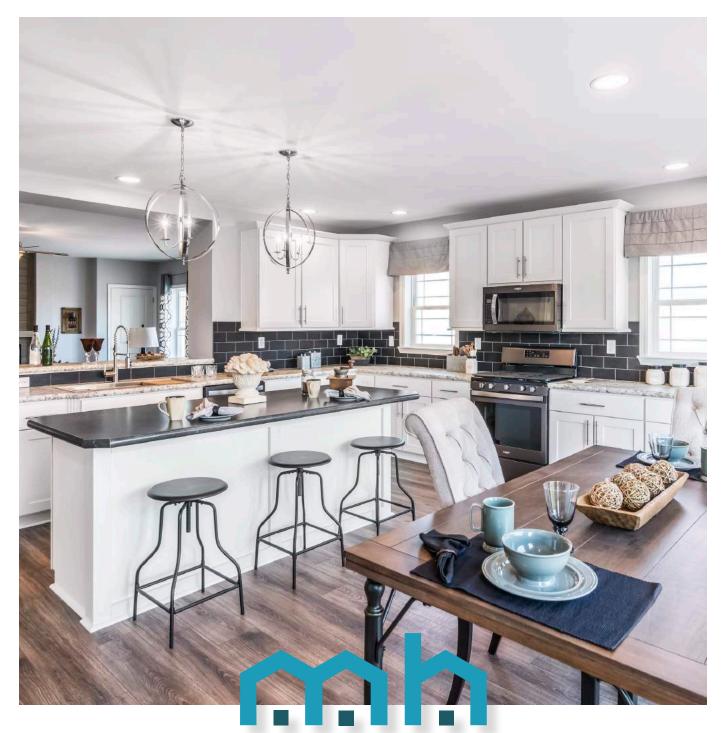

**GUIDE** 

MANORWOOD HOMES

**French Country Oak**Mission Flat Panel

**Rustic Elm Oak** Misson Flat Pannel

**Shadow Grey**Mission Flat Panel

**Barnwood Oak** Mission Flat Panel

**White**Mission Flat Panel

Precision Cut and Dadoed Construction Fastened and Hot Glued - Ensures a Long Lasting and Square Cabinet Box

3/4 Overlayed Cabinet Doors & Drawer Limited Exposure of Cabinet Stiles

3/4" Thick Shelving with Finished Edges Prevents Warping of Shelves

Base and Wall Cabinet Adjustable Shelving - Fit Your Lifestyle

3/4" Face Frames - Durable and Securely Holds Fastners for Long Lasting Use

Pocket Screws - Ensure a Strong and Square Frame

Dove-Tail Constructed Drawers - Superior Drawer Strength

Undermount Soft Close Drawer Guides

Concealed and Recessed Hinges - Superior Door Strength

Recessed Toe Kick - Work at Counters with Ease No Exposed Hanging Cleats- More Storage and Cleaner Look