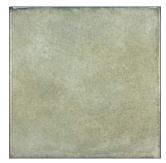

#### Olaria

\* Available in Single and Full Rows

Cotton | 6" x 6" Tile

Warm Grey | 6" x 6" Tile

Green Leaf | 6" x 6" Tile