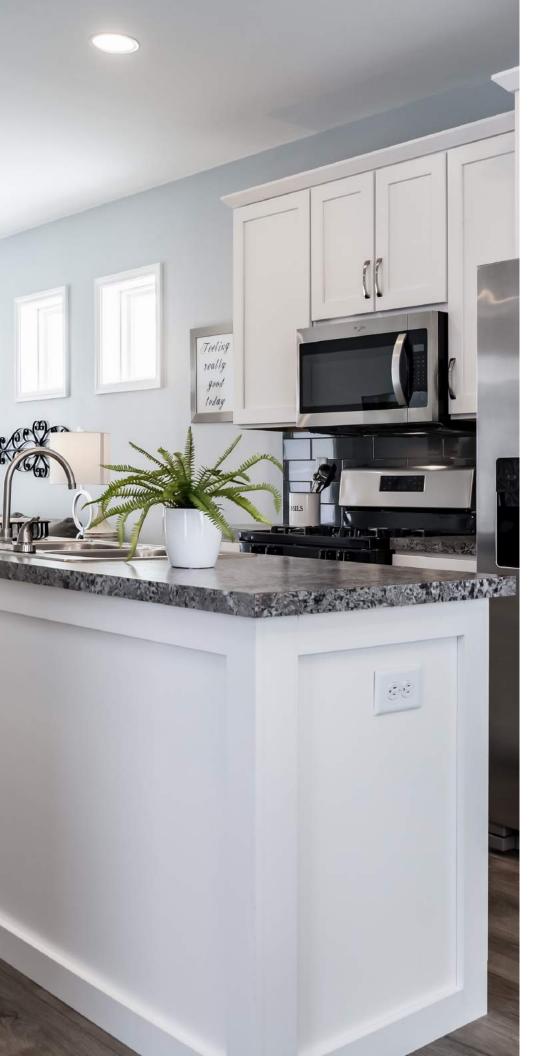

**GUIDE** 

MANORWOOD HOMES

**French Country Oak**Mission Flat Panel

**Rustic Elm Oak** Misson Flat Pannel

**Shadow Grey**Mission Flat Panel

**Barnwood Oak** Mission Flat Panel

**White**Mission Flat Panel

Precision Cut and Dadoed Construction Fastened and Hot Glued - Ensures a Long Lasting and Square Cabinet Box

3/4 Overlayed Cabinet Doors & Drawer Limited Exposure of Cabinet Stiles

3/4" Thick Shelving with Finished Edges Prevents Warping of Shelves

Base and Wall Cabinet Adjustable Shelving - Fit Your Lifestyle

3/4" Face Frames - Durable and Securely Holds Fastners for Long Lasting Use

Pocket Screws - Ensure a Strong and Square Frame

Dove-Tail Constructed Drawers - Superior Drawer Strength

Undermount Soft Close Drawer Guides

Concealed and Recessed Hinges - Superior Door Strength

Recessed Toe Kick - Work at Counters with Ease No Exposed Hanging Cleats- More Storage and Cleaner Look