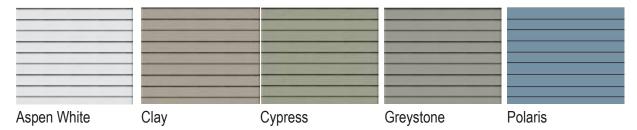

## Vinyl Flooring

\*LX277 Barnwood Greige

\*LX328 Whiskey

\*LX301 Meteor Highlight

\*LX311 Aged European Oak European Oak

Congoleum

\*LX325 Thunder

\*LX355 Sundance