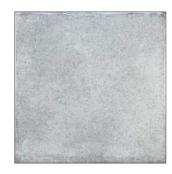

## Shower Ceramic

Carrara (Gloss) | 12" x 24" Tile

White Wave | 12 "x 24" Tile

Grey Wave | 12" x 24" Tile

Mingle Warm | 12" x 24" Tile