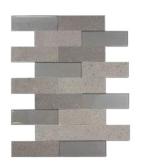

#### **Groutless Mosaic**

\*Note: For Full Tile Kitchen Backsplash Only or around LED Fireplaces.

White Carrara | 12" x 18"

**Cinder Gray** | 12" x 18"