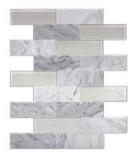

#### **Groutless Mosaic**

\*Note: For Full Tile Kitchen Backsplash Only or around LED Fireplaces.

White Carrara | 12" x 18"

**Cinder Gray** | 12" x 18"