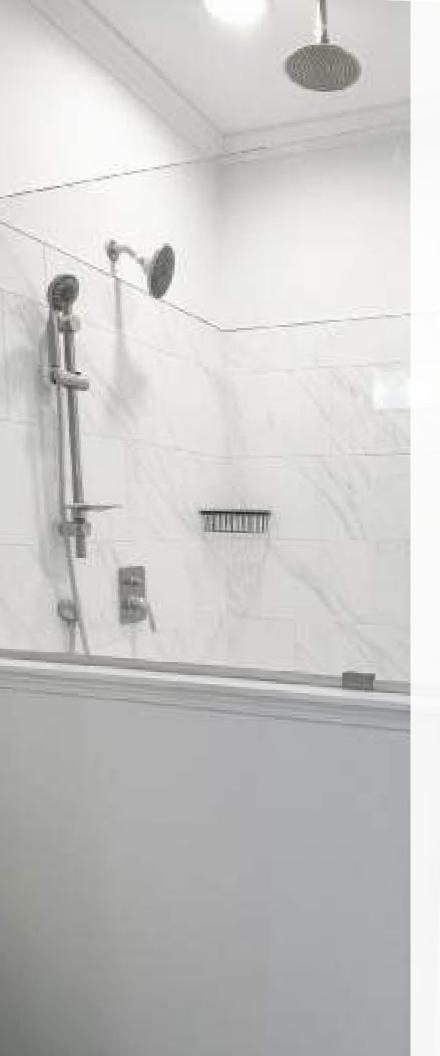

## Shower Ceramic

Carrara (Gloss) | 12" x 24" Tile

White Wave | 12 "x 24" Tile

Grey Wave | 12" x 24" Tile

Mingle Warm | 12" x 24" Tile