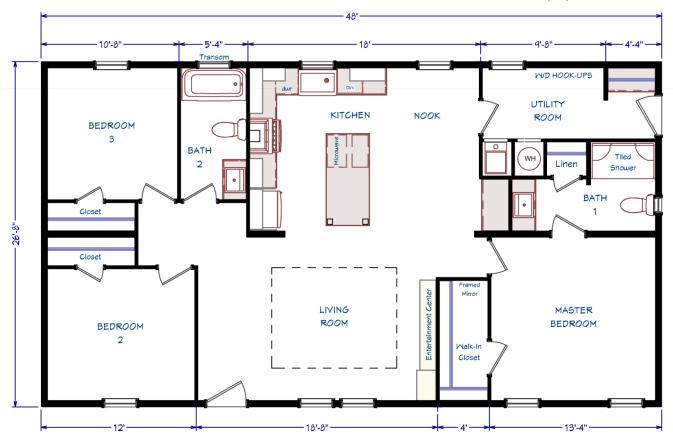

## The Retreat

3 Bedroom 2 Bath 28 x 52 (48) / 1,280 s.f.

1083 US Route 2, Berlin, VT 05602-8245 (802) 229-1592

**Construction:**Double-Wide / Multi-Section
Manufactured Home

**Color:** Thistle / White

Featuring 10" Eave Overhangs